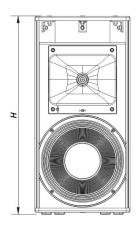

| Current Draw 230 V / 115 V | 1.8 A/3.6 A                                 |  |
|----------------------------|---------------------------------------------|--|
| Sampling Rate              | 96kHz                                       |  |
| Enclosure                  |                                             |  |
| Enclosure Construction     | Birch Plywood                               |  |
| Enclosure Geometry         | Trapezoidal 10°                             |  |
| Rigging                    | M10 Rigging Points                          |  |
| Finish                     | ISO-flex Paint                              |  |
| Color                      | Black                                       |  |
| IP Rating                  | IP43                                        |  |
| Dimensions ( H x W x D )   | 690 x 335 x 425 mm<br>27,0 x 13,0 x 16,8 in |  |
| Net Weight                 | 24,0 kg ( 54,0 lb )                         |  |
| Components                 |                                             |  |
| LF Driver                  | 12GX3N4C                                    |  |
| HF Driver                  | M-78N                                       |  |

### **DIMENSIONS**