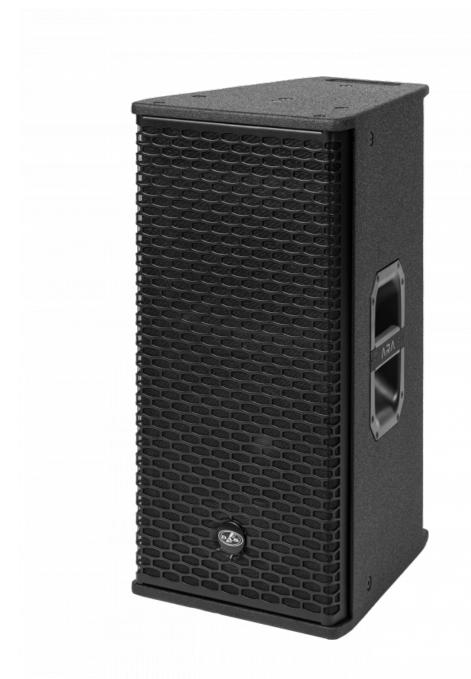

#### **DESCRIPTION**

The ARA-P12.74 is a point source system that combines technical innovation with acoustic precision. This model is equipped with a single 12", delivering a broad frequency range from 63 Hz to 17 kHz. Its rotatable horn provides a horizontal coverage of 70° and vertical coverage of 40°, ensuring the ARA-P12.74 offers uniform sound dispersion, perfectly suited for medium to long throw applications in various settings.

At the core of the ARA-P12.74 are our custom-engineered 12G3XN4C transducers, specifically designed for this model, featuring a neodymium magnet and a 3-inch Voice Coil Diameter (VCD) for high efficiency, extensive displacement capabilities, and minimal distortion. Complementing the transducers is the M78N compression driver, identical to those utilized in the ARA series line arrays, known for its ability to produce crisp, clear high frequencies. This combination of the 12G3XN4C transducer and the M78N compression driver ensures that the ARA-P12.74 delivers an audio experience that is both powerfully resonant and richly detailed, setting a new benchmark in point source system sound clarity and quality.

Designed with versatility in mind, the ARA-P12.74 is equipped with M10 rigging points, accommodating a wide array of accessories. This adaptability renders it an ideal fit for a variety of venues, configurations and uses.