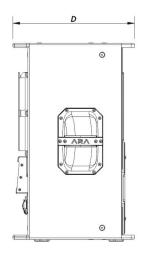

| Current Draw 230 V / 115 V | 1.8 A/3.6 A                                 |  |
|----------------------------|---------------------------------------------|--|
| Sampling Rate              | 96kHz                                       |  |
| Enclosure                  |                                             |  |
| Enclosure Construction     | Birch Plywood                               |  |
| Enclosure Geometry         | Trapezoidal 10°                             |  |
| Rigging                    | M10 Rigging Points                          |  |
| Finish                     | ISO-flex Paint                              |  |
| Color                      | Black                                       |  |
| IP Rating                  | IP43                                        |  |
| Dimensions ( H x W x D )   | 690 x 335 x 425 mm<br>27,0 x 13,0 x 16,8 in |  |
| Net Weight                 | 24,0 kg ( 54,0 lb )                         |  |
| Components                 |                                             |  |
| LF Driver                  | 12GX3N4C                                    |  |
| HF Driver                  | M-78N                                       |  |

### **DIMENSIONS**