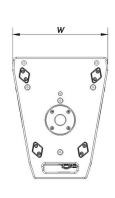

| Current Draw 230 V / 115 V | 1.8 A/3.6 A                                 |  |
|----------------------------|---------------------------------------------|--|
| Sampling Rate              | 96kHz                                       |  |
| Enclosure                  |                                             |  |
| Enclosure Construction     | Birch Plywood                               |  |
| Enclosure Geometry         | Trapezoidal 10°                             |  |
| Rigging                    | M10 Rigging Points                          |  |
| Finish                     | ISO-flex Paint                              |  |
| Color                      | Black                                       |  |
| IP Rating                  | IP43                                        |  |
| Dimensions ( H x W x D )   | 690 x 335 x 425 mm<br>27,0 x 13,0 x 16,8 in |  |
| Net Weight                 | 24,0 kg ( 54,0 lb )                         |  |
| Components                 |                                             |  |
| LF Driver                  | 12GX3N4C                                    |  |
| HF Driver                  | M-78N                                       |  |

### **DIMENSIONS**