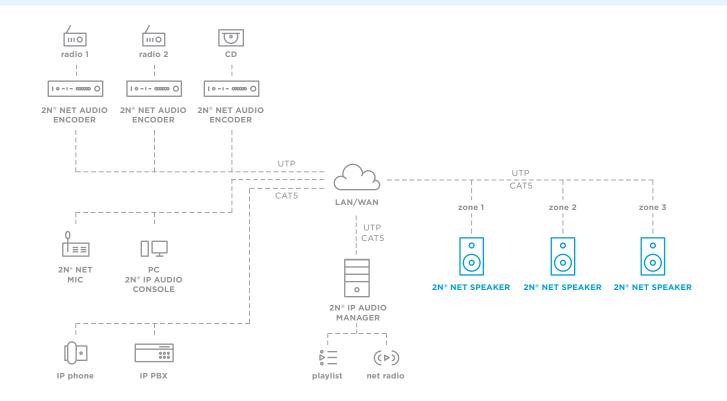

Put sound in spaces with no audio wiring. The modern IP loudspeaker, the 2N® Net Speaker plays back high-quality audio. It receives digital audio signal and power over the IP network using its integrated decoder and amplifier. What's more, the audio signal is synchronised over all speakers.

## **Creating separate broadcast zones**

Broadcast diversified content to as many as 100 different destinations; Exactly the way you need to. Moreover, the application lets you devise separate broadcast schedules for all the zones.

#### Connecting a second loudspeaker

2N \* Net Speaker can easily be supplemented with a classic low-impedance speaker.

#### Volume control

The speaker volume can be controlled centrally and locally, from a PC, tablet, smart-phone or even a remote control.