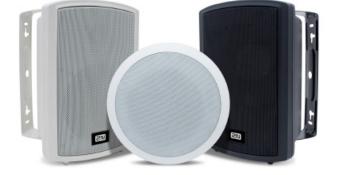

Put sound in spaces with no audio wiring. The modern IP loudspeaker, the 2N® Net Speaker plays back high-quality audio. It receives digital audio signal and power over the IP network using its integrated decoder and amplifier. What's more, the audio signal is synchronised over all speakers.

#### 2N® Net Speaker - wall-mounted with fitting

Impedance 8 Ohm

Output 8W PoE / 14W 12V
Frequency range 75Hz - 20KHz
Sound pressure 100dB (SPLmax)
Dimensions (h/w) 250 x 176 x 143mm

Weight 2,3kg
Colour black/white

#### 2N® Net Speaker - ceiling-mounted

Impedance 8 Ohm

Output 8W PoE / 14W 12V
Frequency range 90Hz - 24KHz
Sound pressure 105dB (SPLmax)
Dimensions (h/w) 250 x 175mm
Weight 4,9kg

Weight 4,9kg Colour white